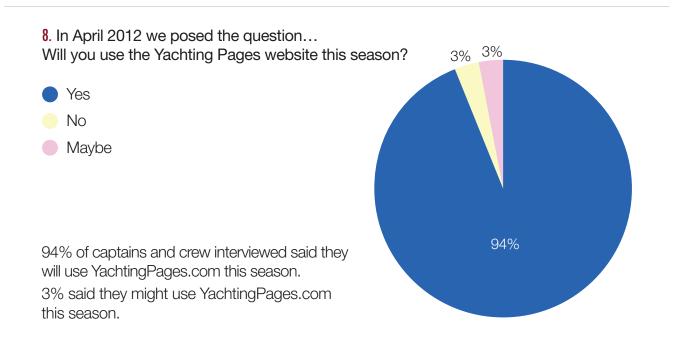

up from distribution point

Boat Show

Yacht Agent

Capitanerie

Can't Remember

57% of superyachts had their copy of Yachting Pages hand delivered directly to them.



3. How often does the crew use Yachting Pages?

- Daily
- Weekly
- Fortnightly
- Monthly
- Less Frequently

88% of Captains and Crew interviewed use Yachting Pages regularly.



4. In addition to Yachting Pages what other methods/publication do you also use to find suppliers and services?

- Google
- Internet
- Superyacht Services Guide
- Bloc Marine
- Word of Mouth
- Existing Contacts
- Management Company or Agent
- French Yellow Pages
- Other
- No Other Methods Used



5. Do you use Yachting Pages to find the contact details for companies...

- You Already Know
- New/Alternative Businesses
- Recommended Companies