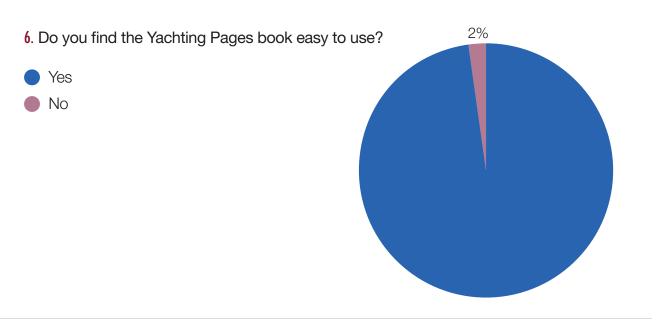

cked up from distribution point

Boat Show

Yacht Agent

Capitanerie

Can't Remember

57% of superyachts had their copy of Yachting Pages hand delivered directly to them.



3. How often does the crew use Yachting Pages?

- Daily
- Weekly
- Fortnightly
- Monthly
- Less Frequently

88% of Captains and Crew interviewed use Yachting Pages regularly.



4. In addition to Yachting Pages what other methods/publication do you also use to find suppliers and services?

- Google
- Internet
- Superyacht Services Guide
- Bloc Marine
- Word of Mouth
- Existing Contacts
- Management Company or Agent
- French Yellow Pages
- Other
- No Other Methods Used



5. Do you use Yachting Pages to find the contact details for companies...

- You Already Know
- New/Alternative Businesses
- Recommended Companies