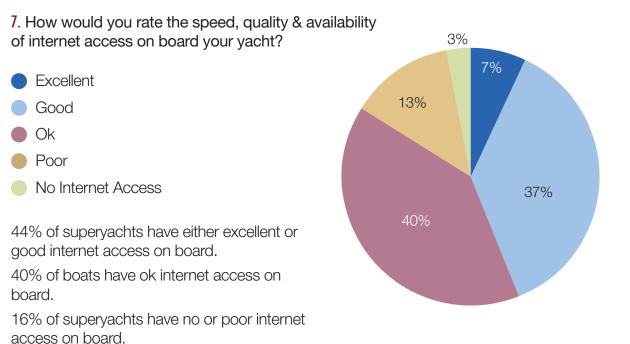

ed up from distribution point

Boat Show

Yacht Agent

Capitanerie

Can't Remember

57% of superyachts had their copy of Yachting Pages hand delivered directly to them.



3. How often does the crew use Yachting Pages?

- Daily
- Weekly
- Fortnightly
- Monthly
- Less Frequently

88% of Captains and Crew interviewed use Yachting Pages regularly.



4. In addition to Yachting Pages what other methods/publication do you also use to find suppliers and services?

- Google
- Internet
- Superyacht Services Guide
- Bloc Marine
- Word of Mouth
- Existing Contacts
- Management Company or Agent
- French Yellow Pages
- Other
- No Other Methods Used



5. Do you use Yachting Pages to find the contact details for companies...

- You Already Know
- New/Alternative Businesses
- Recommended Companies