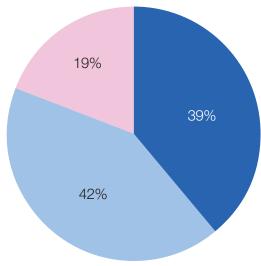

Picked up from distribution point

Boat Show

Yacht Agent

Capitanerie

Can't Remember

57% of superyachts had their copy of Yachting Pages hand delivered directly to them.



3. How often does the crew use Yachting Pages?

- Daily
- Weekly
- Fortnightly
- Monthly
- Less Frequently

88% of Captains and Crew interviewed use Yachting Pages regularly.



4. In addition to Yachting Pages what other methods/publication do you also use to find suppliers and services?

- Google
- Internet
- Superyacht Services Guide
- Bloc Marine
- Word of Mouth
- Existing Contacts
- Management Company or Agent
- French Yellow Pages
- Other
- No Other Methods Used



5. Do you use Yachting Pages to find the contact details for companies...

- You Already Know
- New/Alternative Businesses
- Recommended Companies