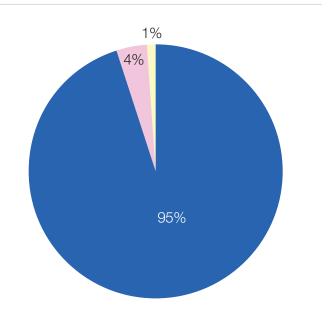

No

Maybe

Picked up from distribution point

Boat Show

Yacht Agent

Capitanerie

Can't Remember

57% of superyachts had their copy of Yachting Pages hand delivered directly to them.