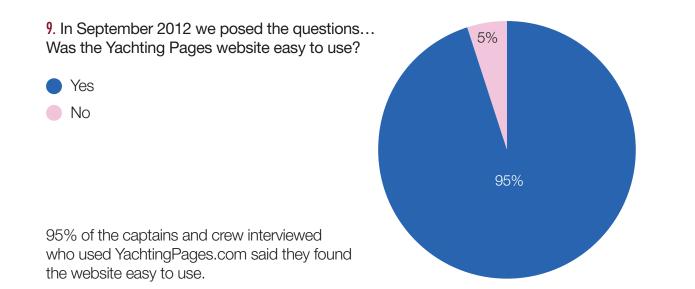

p from distribution point

Boat Show

Yacht Agent

Capitanerie

Can't Remember

57% of superyachts had their copy of Yachting Pages hand delivered directly to them.



3. How often does the crew use Yachting Pages?

- Daily
- Weekly
- Fortnightly
- Monthly
- Less Frequently

88% of Captains and Crew interviewed use Yachting Pages regularly.



4. In addition to Yachting Pages what other methods/publication do you also use to find suppliers and services?

- Google
- Internet
- Superyacht Services Guide
- Bloc Marine
- Word of Mouth
- Existing Contacts
- Management Company or Agent
- French Yellow Pages
- Other
- No Other Methods Used



5. Do you use Yachting Pages to find the contact details for companies...

- You Already Know
- New/Alternative Businesses
- Recommended Companies