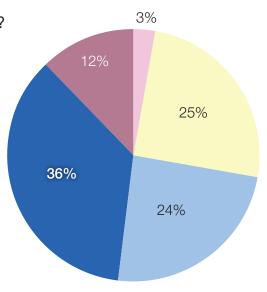

- Google
- Internet
- Superyacht Services Guide
- Bloc Marine
- Word of Mouth
- Existing Contacts
- Management Company or Agent
- French Yellow Pages
- Other
- No Other Methods Used

5. Do you use Yachting Pages to find the contact details for companies...