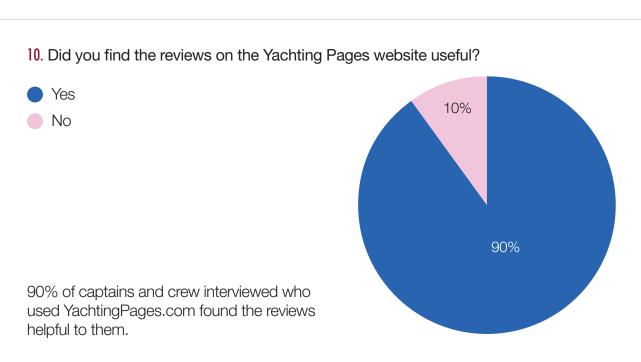

from distribution point

Boat Show

Yacht Agent

Capitanerie

Can't Remember

57% of superyachts had their copy of Yachting Pages hand delivered directly to them.



3. How often does the crew use Yachting Pages?

- Daily
- Weekly
- Fortnightly
- Monthly
- Less Frequently

88% of Captains and Crew interviewed use Yachting Pages regularly.



4. In addition to Yachting Pages what other methods/publication do you also use to find suppliers and services?

- Google
- Internet
- Superyacht Services Guide
- Bloc Marine
- Word of Mouth
- Existing Contacts
- Management Company or Agent
- French Yellow Pages
- Other
- No Other Methods Used



5. Do you use Yachting Pages to find the contact details for companies...

- You Already Know
- New/Alternative Businesses
- Recommended Companies