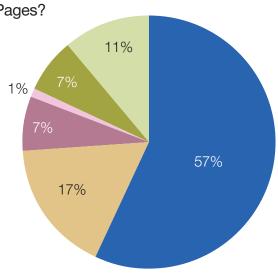

3. How often does the crew use Yachting Pages?

- Daily
- Weekly
- Fortnightly
- Monthly
- Less Frequently

88% of Captains and Crew interviewed use Yachting Pages regularly.

4. In addition to Yachting Pages what other methods/publication do you also use to find suppliers and services?