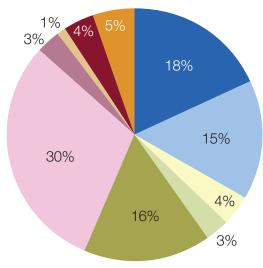

he vast majority of interviewees were captains, with over 75% of all crew interviewed holding senior positions with buying power.



No

Maybe







Picked up from distribution point

Boat Show

Yacht Agent

Capitanerie

Can't Remember

57% of superyachts had their copy of Yachting Pages hand delivered directly to them.



3. How often does the crew use Yachting Pages?

- Daily
- Weekly
- Fortnightly
- Monthly
- Less Frequently

88% of Captains and Crew interviewed use Yachting Pages regularly.



4. In addition to Yachting Pages what other methods/publication do you also use to find suppliers and services?

- Google
- Internet
- Superyacht Services Guide
- Bloc Marine
- Word of Mouth
- Existing Contacts
- Management Company or Agent
- French Yellow Pages
- Other
- No Other Methods Used



5. Do you use Yachting Pages to find the contact details for companies...

- You Already Know
- New/Alternative Businesses
- Recommended Companies